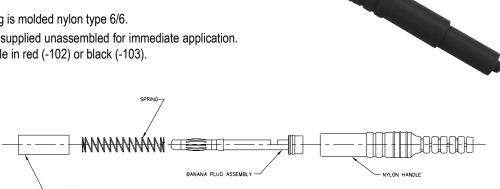

## 289 **Shrouded Safety Banana Plug**

- Brass body has beryllium copper caged spring and is gold plated.
- Housing is molded nylon type 6/6.
- Plug is supplied unassembled for immediate application. Available in red (-102) or black (-103).