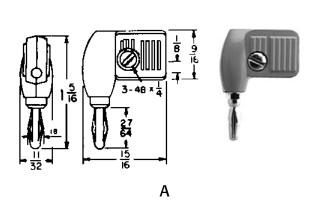

289

- Each plug shown below has a special feature and each is machined from brass and is nickel plated. Insulating material is indicated in table.
- Available in red (-102) or black (-103). Please add color as suffix to part number.

| PART NO. | ILLUS. | TYPE        | HANDLE | WIRING      | RATING        |
|----------|--------|-------------|--------|-------------|---------------|
| 255      | Α      | Right Angle | ABS    | Solder Well | 10 Amps - 1KV |
| 285      | В      | Giant       | Nylon  | Solder Well | 25 Amps - 2KV |