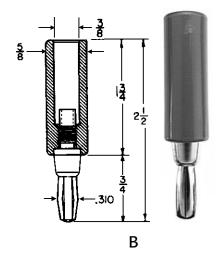

289

- Each plug shown below has a special feature and each is machined from brass and is nickel plated. Insulating material is indicated in table.
- Available in red (-102) or black (-103). Please add color as suffix to part number.

| PART NO. | ILLUS. | TYPE        | HANDLE | WIRING      | RATING        |
|----------|--------|-------------|--------|-------------|---------------|
| 255      | Α      | Right Angle | ABS    | Solder Well | 10 Amps - 1KV |
| 285      | В      | Giant       | Nylon  | Solder Well | 25 Amps - 2KV |